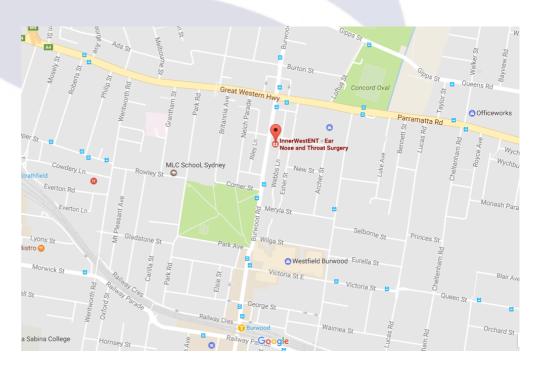

Closest train station
Burwood station

Many bus Routes

Free Street Parking, and at nearby Westfield Burwood Shopping Centre (2hrs free)